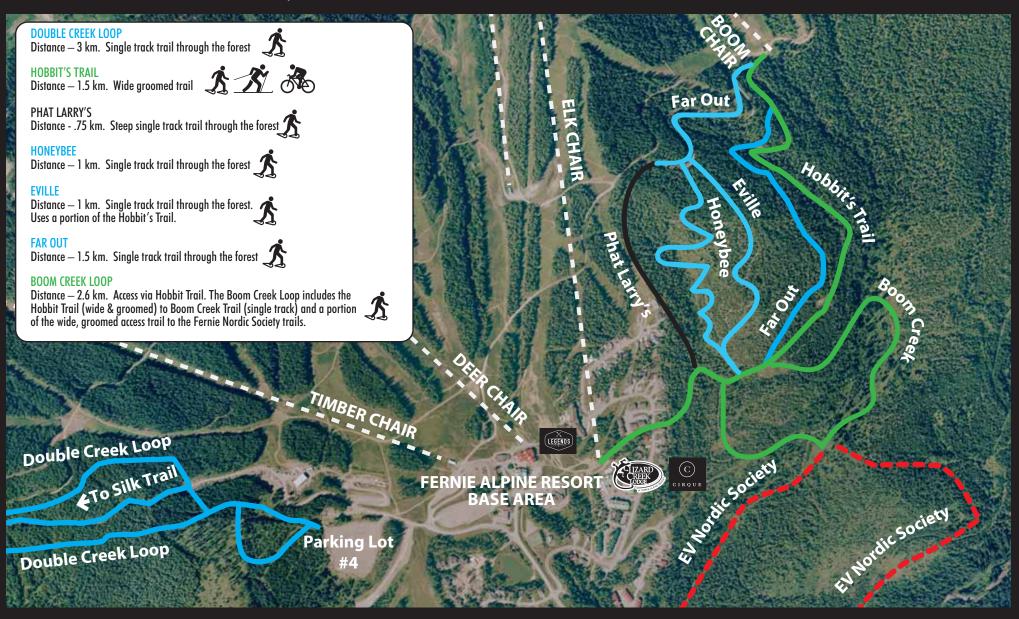

# MULTI-USE TRAILS

skifernie.com

**EMERGENCY PHONE: 250.423.2435** 

# MULTI-USE TRAILS